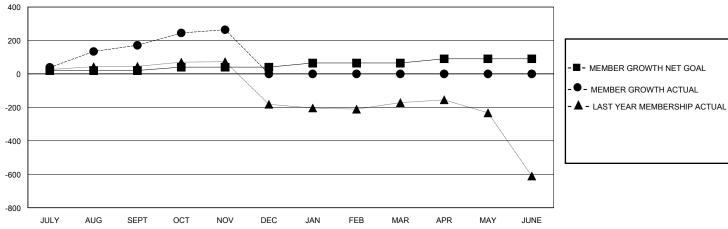

## GOALS AND ACTUAL MEMBERS CUMULATIVE

**NEW MEMBERS** 

| AY JUNE       |                |       |
|---------------|----------------|-------|
| GENDER DI     | STRIBUTION     |       |
| MALE          | 1,780 (48.49%) |       |
| FEMALE        | 1,890 (51.48%) |       |
|               |                |       |
| OTAL FAMILY U | NIT MEMBERS    | 1,268 |
| AMILY MEMBER  | S PAYING HALF  | 751   |