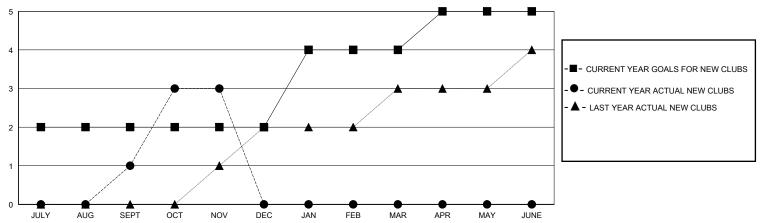

-------------------------------|---------------|----|-----|------------|
| Clubs RESULTS FOR 2023-2024 |   |     | Members RESULTS FOR 2023-2024 |               |    |     |            |
|                             |   |     |                               |               |    |     | QUARTER    |
| JULY/AUG/SEPT               | 2 | 1   | 0                             | JULY/AUG/SEPT | 20 | 297 | 77         |
| OCT/NOV/DEC                 | 0 | 2   | 0                             | OCT/NOV/DEC   | 20 | 140 | 41         |
| JAN/FEB/MAR                 | 2 | 0   | 0                             | JAN/FEB/MAR   | 25 | 0   | 0          |
| APR/MAY/JUNE                | 1 | 0   | 0                             | APR/MAY/JUNE  | 25 | 0   | 0          |

## GOALS AND ACTUAL NEW CLUBS CUMULATIVE



## GOALS AND ACTUAL MEMBERS CUMULATIVE

**NEW MEMBERS** 



| AY JUNE       |                |       |
|---------------|----------------|-------|
| GENDER DI     | STRIBUTION     |       |
| MALE          | 1,780 (48.49%) |       |
| FEMALE        | 1,890 (51.48%) |       |
|               |                |       |
| OTAL FAMILY U | NIT MEMBERS    | 1,268 |
| AMILY MEMBER  | S PAYING HALF  | 751   |

Results as of: 11/30/2023

| DROPPED CLUBS: 0 |     |
|------------------|-----|
| DROPPED MEMBERS  |     |
| DECEASED         | 7   |
| CLUB CANCELLED   | 0   |
| OTHER            | 111 |
| TOTAL            | 118 |

| CLICK HERE FOR CUMULATIVE |
|---------------------------|
| MEMBERSHIP DATA           |

66 CLUBS OF 109 ADDED 1 OR MORE